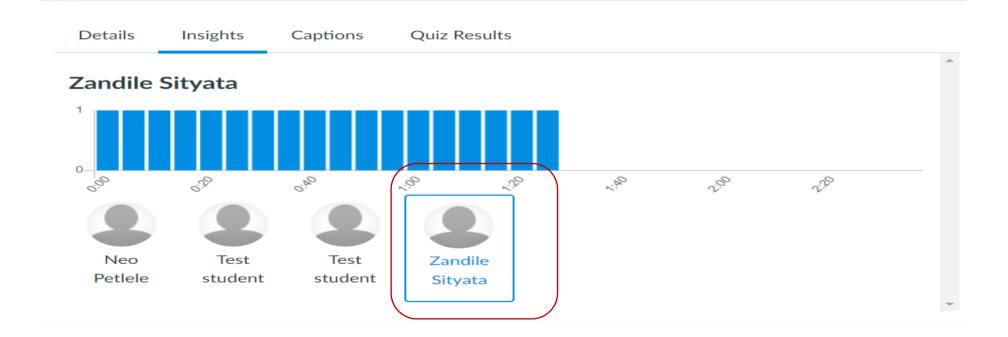

## **Canvas Studio Insight tool**

1. Canvas studio Insights function provide data in terms the number of views per student/user and the time/duration of which an individual viewed the video. Eg, Click on the individual name to provide you with the duration of video viewing.